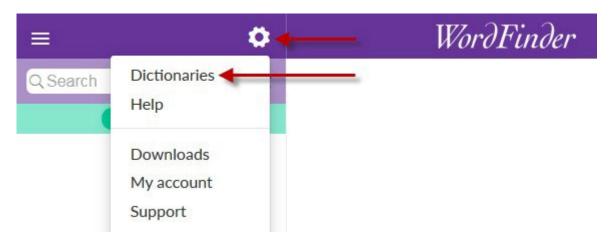

## Select dictionaries

To select the dictionaries, you would like to use, click on the cog-wheel and select **Dictionaries**.

Filter the dictionaries by selecting language directions and/or keywords such as publisher, title or other. You activate a dictionary by clicking the outlined check icon which appears when you point at the dictionary with the mouse. When the icon colour changes to green, the dictionary is active. The title of the selected dictionary is displayed on a purple background, so that you can easily see that it is active.