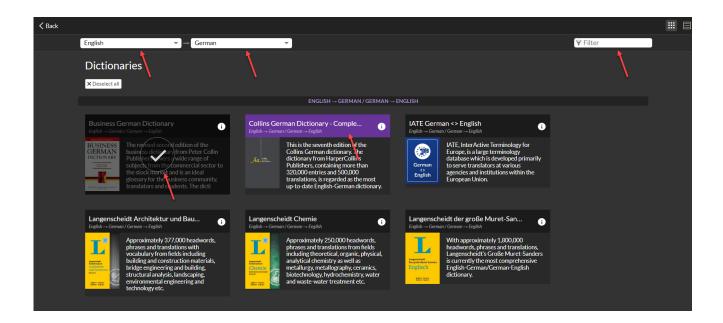

## Select dictionaries

To select the dictionaries, you would like to use, click on the cog-wheel and select **Dictionaries**.

Filter the dictionaries by selecting language directions and/or keywords such as publisher, title or other. You activate a dictionary by clicking the outlined check icon which appears when you point at the dictionary with the mouse. When the icon colour changes to green, the dictionary is active. The title of the selected dictionary is displayed on a purple background, so that you can easily see that it is active.

You can also see the dictionaries in a tabular layout by clicking the icon in the upper right corner.