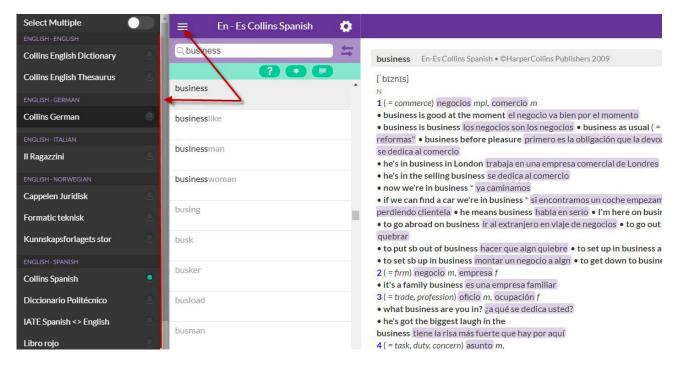

#### Work in WordFinder Online

To use WordFinder Online click the menu icon and you will see all your selected dictionaries.

To see all the search possibilities in WordFinder Online go to our Quick Guide to WordFinder Online.