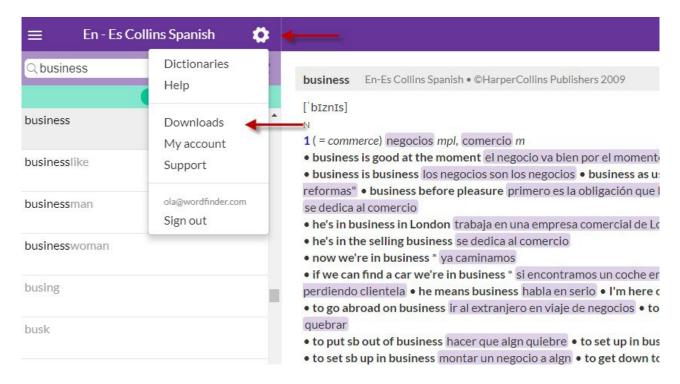

### Work with our desktop and mobile applications

For a more interactive search from other software use WordFinder for Windows or WordFinder for Mac. To download these applications, click on the cog-wheel and select **Downloads**.