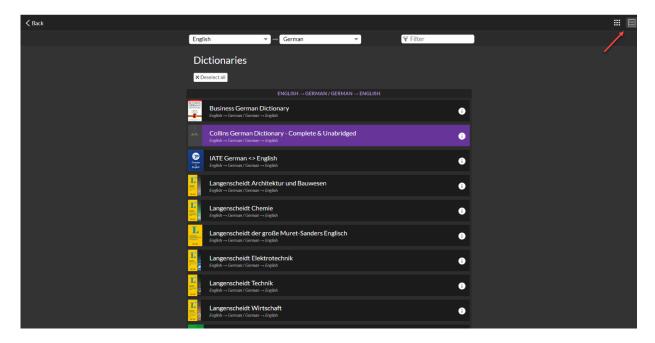

## Select dictionaries

To select the dictionaries, you would like to use, click on the cog-wheel and select **Dictionaries**.

Filter the dictionaries by selecting language directions and/or keywords such as publisher, title or other. You activate a dictionary by clicking the outlined check icon which appears when you point at the dictionary with the mouse. When the icon colour changes to green, the dictionary is active. The title of the selected dictionary is displayed on a purple background, so that you can easily see that it is active.