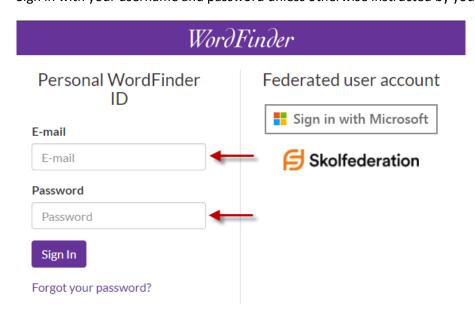

## Sign in

Sign in to WordFinder Unlimited by clicking the Sign in link in the upper right corner on <a href="https://www.wordfinder.com">www.wordfinder.com</a>, or go directly to <a href="https://www.wordfinder.com">app.wordfinder.com</a>.

Sign in with your username and password unless otherwise instructed by your organisation.